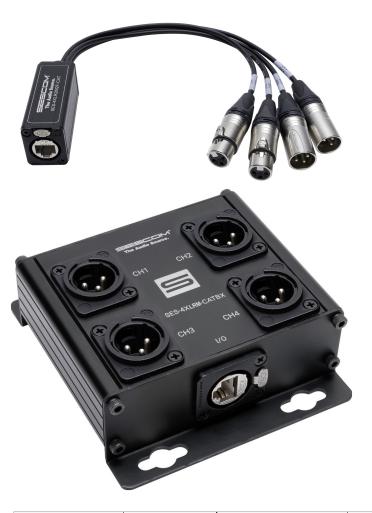

## **4 Channel Passive Balanced Audio Extender**

## **Specifications:**

- 12- Inch Fanouts
- Neutrik 3-Pin XLR & Locking RJ45 etherCON Connectors
- Digital Audio 48k 24bit AES/EBU Transmission Distance: 1000 feet
- Analog Balance Line Level Audio Transmission Distance: 2000 feet
- Mic Level Audio Transmission Distance: 2000 Feet
- AES72 Type 2O

## **Features:**

- Send 4 Channels of Analog or Digital Audio, AES/EBU or DMX over Cat 5/6/7 Cable
- Supports Phantom Power -48V REQUIRES Shielded Category cable
- Replaces Bulky Multichannel Audio Snakes Allowing for Quick Setup
- Passive Design Requires No Power
- Compact & Lightweight Easy to Store
- Rugged Road Ready Black Aluminum Enclosured